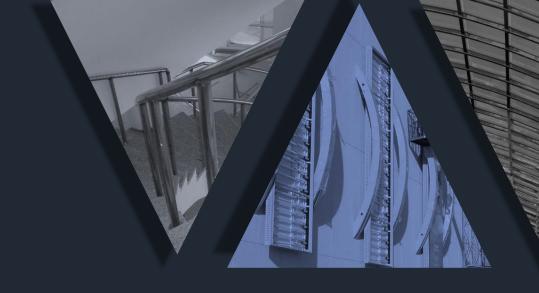

# AluminumGlazing & Cladding

Cladding is the application of one material over another to provide a skin or layer. In construction, cladding is used to provide a degree of thermal insulation and weather resistance, and to improve the appearance of buildings.

- \-Structural Glazing
- ۲- Curtain wall
- Υ-Windows & doors
- ¿-Skylights and Canopies
  - RIYADH BANK\10 BRANCHES

ه عبد اللطيف جميل

- AL JAZEERA BANK
  - CITY MALL IN RIYADH
    - SANAD HOSPITAL

- BEACH MALL IN